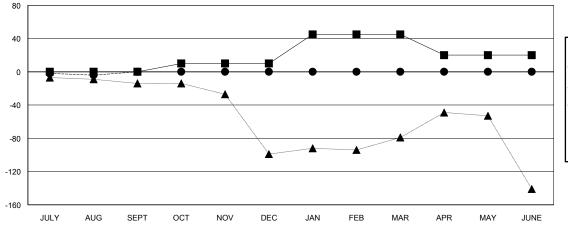

## LOCATION TURKEY

APR/MAY/JUNE

| Members               |                           |                         |                                              |  |  |  |  |
|-----------------------|---------------------------|-------------------------|----------------------------------------------|--|--|--|--|
| RESULTS FOR 2018-2019 |                           |                         |                                              |  |  |  |  |
| QUARTER               | MEMBER GROWTH NET<br>GOAL | MEMBER GROWTH<br>ACTUAL | DROPPED MEMBERS ACTUAL (including transfers) |  |  |  |  |
| JULY/AUG/SEPT         | 0                         | 6                       | 9                                            |  |  |  |  |
| OCT/NOV/DEC           | 10                        | 0                       | 0                                            |  |  |  |  |
| JAN/FEB/MAR           | 35                        | 0                       | 0                                            |  |  |  |  |